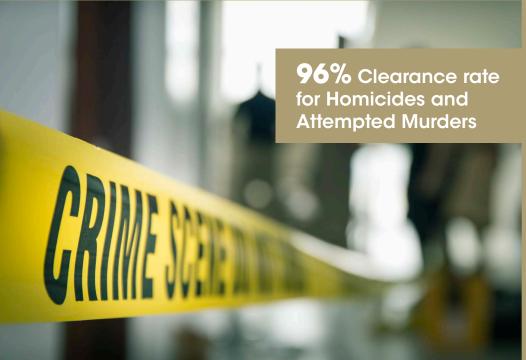

Although there was a decrease in the Non-Violent CSI, there was an increase in the Violent CSI (13.05%). This was mainly attributed to an increase in number of Sexual Assaults reported to GSPS (27%) and an increase in the number of Homicides and Attempted Murders. In 2021, there were six Homicide Investigations and nine Attempted Murder Investigations in Greater Sudbury. These were targeted and isolated incidents where the individuals involved were known to each other. Out of the 15 investigations, 14 resulted in the individual(s) believed to be responsible being arrested and charged.