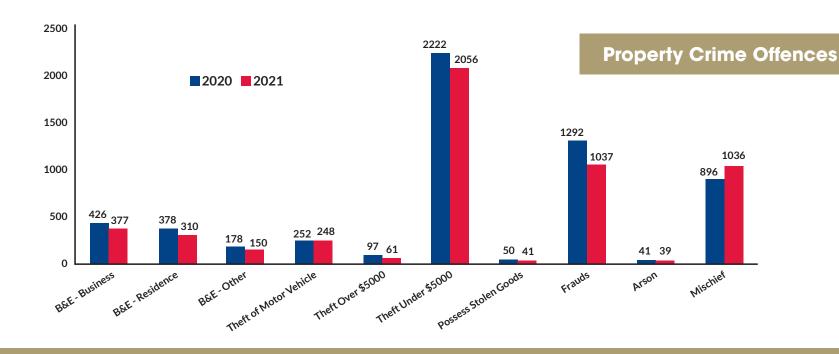

For the first time since 2015, the overall Crime Severity Index (CSI) in Greater Sudbury is down. Between 2020 and 2021, Canada's total crime rate decreased by 0.3% whereas Greater Sudbury's crime rate decreased by 4.3%. A major contributing factor to the decrease in the CSI here in Greater Sudbury is a 13.15% decrease the Non-Violent CSI, mainly property crimes. This was primarily due to a 15% decrease in Break and Enters and a 20% decrease in Frauds including Identity Theft. Through education and awareness, we will continue to provide statistics and messaging including information about Crime Prevention Through Environmental Design (CPTED) and common/current scams, so that you can protect yourself, your loved ones and your property.