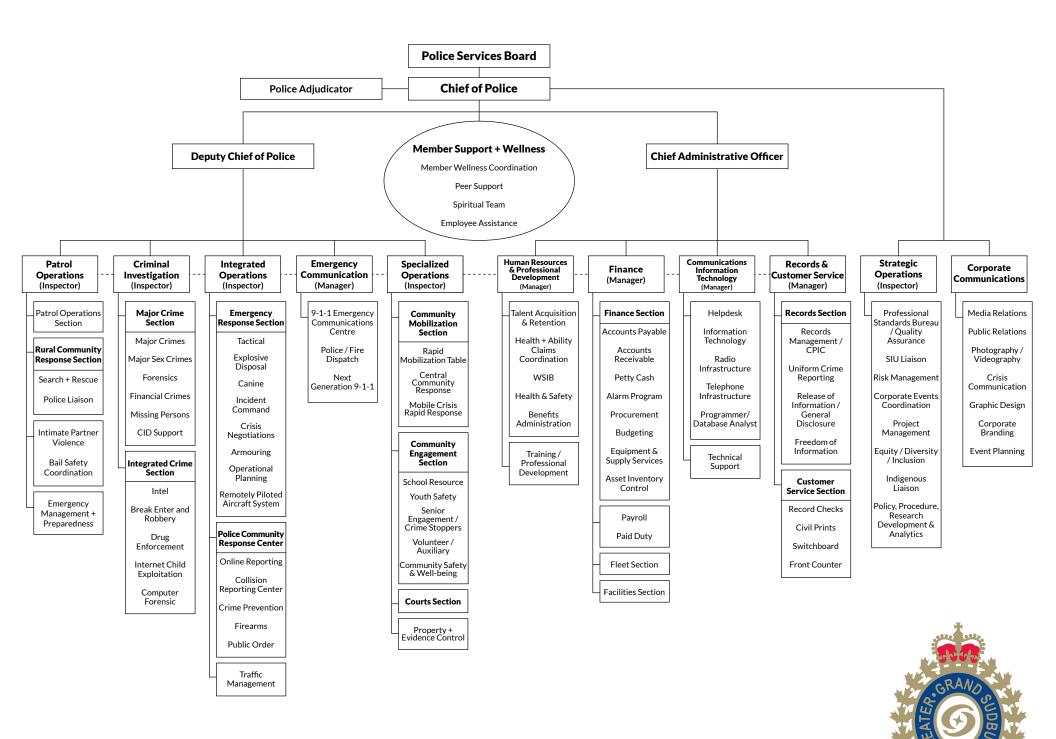

service, response times and overall service-delivery, however, while our response times have increased this has not impacted Public Safety.

As the Chief of Police, I am proud of the work of all of our Members and the significant role that they play in the overall safety, security and wellness of Greater Sudbury. We will continue to work collaboratively with community partners to address the root causes of social disorder including homelessness, addictions and mental health in order to ensure the appropriate response prior to Police intervention. Our focus continues to be on providing wraparound support services to victims and survivors, as well as, those living with addictions and/or mental health issues while at the same time addressing community safety.

Paul Pedersen, Chief of Police











# **Crime Category Clearances**





#### 1600 **Violent Crime Offences** 1400 1287 **2020 2021** 1200 1000 800 600 400 290 200 0 Assault Assault Criminal Criminal Sexual Sexual Other Sexual Other Sexual Robbery Robbery Cleared Harassment Harassment Assault Assault Offences Offences Cleared

Cleared

Cleared

## **Impaired Driving Offences**





Cleared









Non-emergency: 705-675-9171

Reporting

Request for Information Crime Prevention and Community Safety

Jobs and

Report Online Contact Us

Opportun

Home / Health and Wellness

Health and Wellness

Launch of Blue Balance Internal Website



Your Wellness Matters



Self-assessment Tools - Canadian Institute for Public Safety and Research

The Self-assessment Tools made available through the Canadian Institute for Public