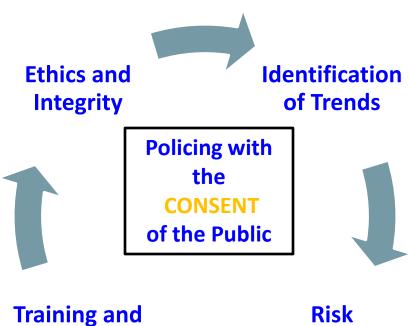

#### POLICING BY CONSENT

- □ 1829 Sir Robert Peels Principles of Law Enforcement
- ☐ Policing with and for the Community

"the police are the public and that the public are the police"